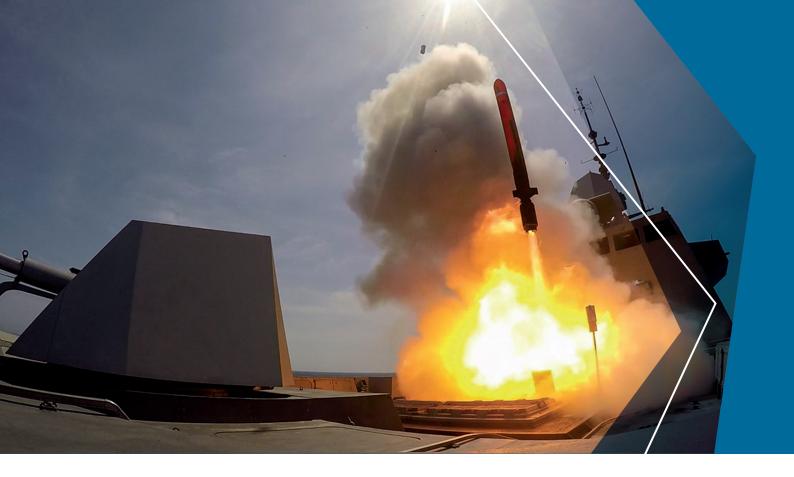

NCM provides a unique operational capability, with very long range high-precision strike against politically/military sensitive targets.

The missile has been designed for vertical launch from the compact A70 SYLVER vertical launcher which is also capable of housing other MBDA missiles such as the ASTER family of air defence missiles.