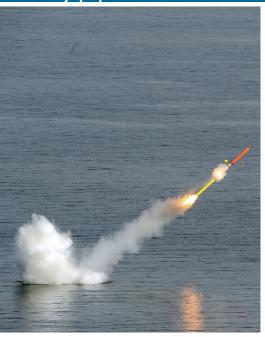

NCM has also been designed to be launched from the 21 inch torpedo tubes of a submerged submarine.