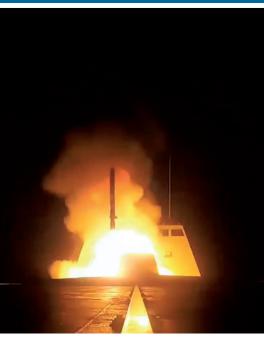

NCM provides a unique operational capability, with very long range high-precision strike against politically/military sensitive targets.

The missile has been designed for vertical launch from the compact A70 SYLVER vertical launcher which is also capable of housing other MBDA missiles such as the ASTER family of air defence missiles.