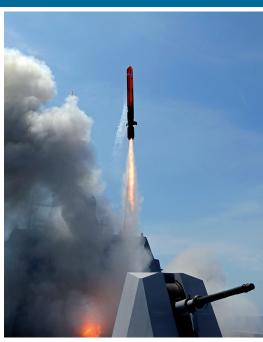

NCM provides a unique operational capability, with very long range high-precision strike against politically/military sensitive targets.

The missile has been designed for vertical launch from the compact A70 SYLVER vertical launcher which is also capable of housing other MBDA missiles such as the ASTER family of air defence missiles.