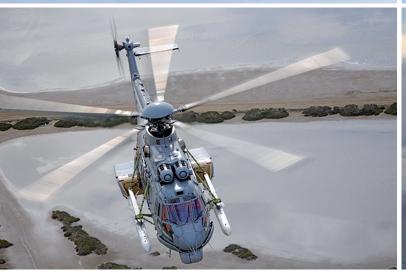

# EXOCET AM39 is the airborne variant within the EXOCET anti-ship missile family.

EXOCET AM39 can be launched from:

- Fighter aircraft
- Maritime Patrol Aircraft
- Helicopters.

Featuring long range operation, depending on launch altitude and speed, EXOCET AM39 enables the aircraft to remain at safe range from enemy air defences.

When carrying out a low altitude attack, the missile may also be launched under the target ship's radar coverage. Ingress is at a very low sea-skimming altitude.

In service with the French Navy on its Rafale, and ATL2 Atlantic aircraft, EXOCET AM39 is also deployed on several platforms in export countries.