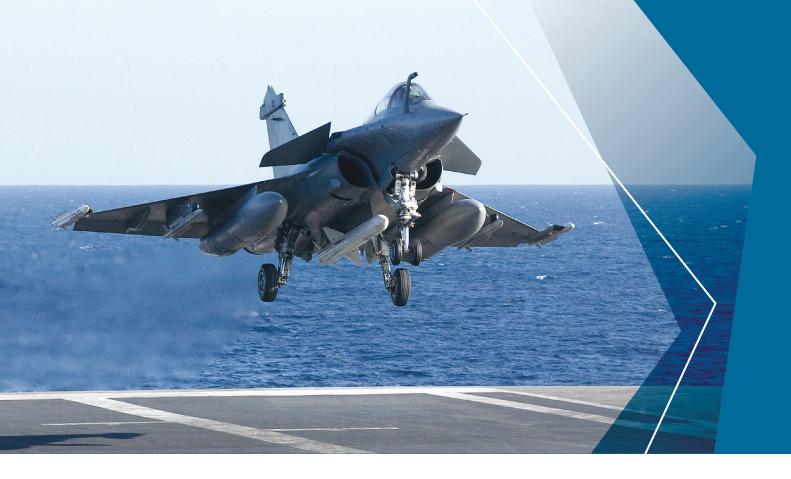

# EXOCET AM39 is the airborne variant within the EXOCET anti-ship missile family.

EXOCET AM39 can be launched from:

- Fighter aircraft
- Maritime Patrol Aircraft
- Helicopters.

Featuring long range operation, depending on launch altitude and speed, EXOCET AM39 enables the aircraft to remain at safe range from enemy air defences.

When carrying out a low altitude attack, the missile may also be launched under the target ship's radar coverage. Ingress is at a very low sea-skimming altitude.

In service with the French Navy on its Rafale, and ATL2 Atlantic aircraft, EXOCET AM39 is also deployed on several platforms in export countries.