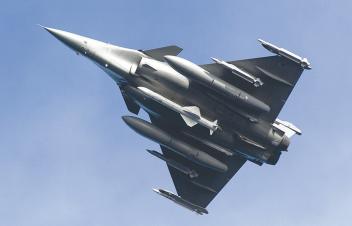

# EXOCET AM39 is the airborne variant within the EXOCET anti-ship missile family.

EXOCET AM39 can be launched from:

- Fighter aircraft
- Maritime Patrol Aircraft
- Helicopters.

Featuring long range operation, depending on launch altitude and speed, EXOCET AM39 enables the aircraft to remain at safe range from enemy air defences.

When carrying out a low altitude attack, the missile may also be launched under the target ship's radar coverage. Ingress is at a very low sea-skimming altitude.

In service with the French Navy on its Rafale, and ATL2 Atlantic aircraft, EXOCET AM39 is also deployed on several platforms in export countries.