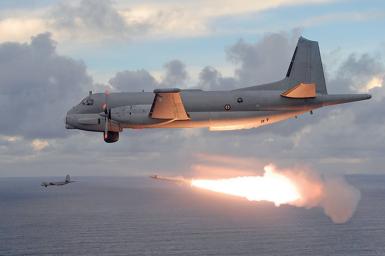

# EXOCET AM39 is the airborne variant within the EXOCET anti-ship missile family.

EXOCET AM39 can be launched from:

- Fighter aircraft
- Maritime Patrol Aircraft
- Helicopters.

Featuring long range operation, depending on launch altitude and speed, EXOCET AM39 enables the aircraft to remain at safe range from enemy air defences.

When carrying out a low altitude attack, the missile may also be launched under the target ship's radar coverage. Ingress is at a very low sea-skimming altitude.

In service with the French Navy on its Rafale, and ATL2 Atlantic aircraft, EXOCET AM39 is also deployed on several platforms in export countries.

EXOCET AM39 has been deployed extensively in combat in various operational theatres.