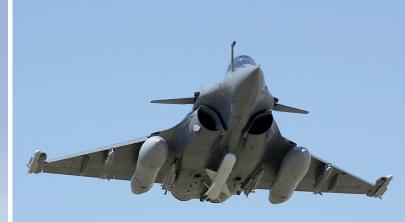

# EXOCET AM39 is the airborne variant within the EXOCET anti-ship missile family.

EXOCET AM39 can be launched from:

- Fighter aircraft
- Maritime Patrol Aircraft
- Helicopters.

Featuring long range operation, depending on launch altitude and speed, EXOCET AM39 enables the aircraft to remain at safe range from enemy air defences.

When carrying out a low altitude attack, the missile may also be launched under the target ship's radar coverage. Ingress is at a very low sea-skimming altitude.

In service with the French Navy on its Rafale, and ATL2 Atlantic aircraft, EXOCET AM39 is also deployed on several platforms in export countries.