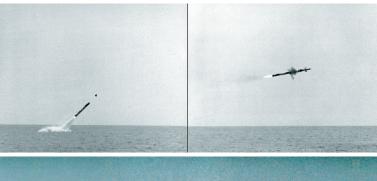

The missile features an active RF seeker, an absolute must for all-weather operations and a high hit probability against moving targets.

EXOCET SM39 is housed in a water-tight, highly resistant, propelled and guided underwater vehicle (VSM) which is launched from the submarine's standard 21 inch torpedo tube. Thanks to the VSM, the launch submarine's position remains hidden from the enemy. After the low culmination altitude phase, the missile rapidly homes onto the target at sea-skimming level.

#### Submarine vehicle (VSM)

 Water-tight, highly resistant, propelled and guided underwater vehicle (VSM)