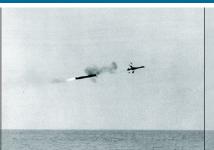

The missile features an active RF seeker, an absolute must for all-weather operations and a high hit probability against moving targets.

EXOCET SM39 is housed in a water-tight, highly resistant, propelled and guided underwater vehicle (VSM) which is launched from the submarine's standard 21 inch torpedo tube. Thanks to the VSM, the launch submarine's position remains hidden from the enemy. After the low culmination altitude phase, the missile rapidly homes onto the target at sea-skimming level.

### Terminal guidance during cruise phase

Active RF homing