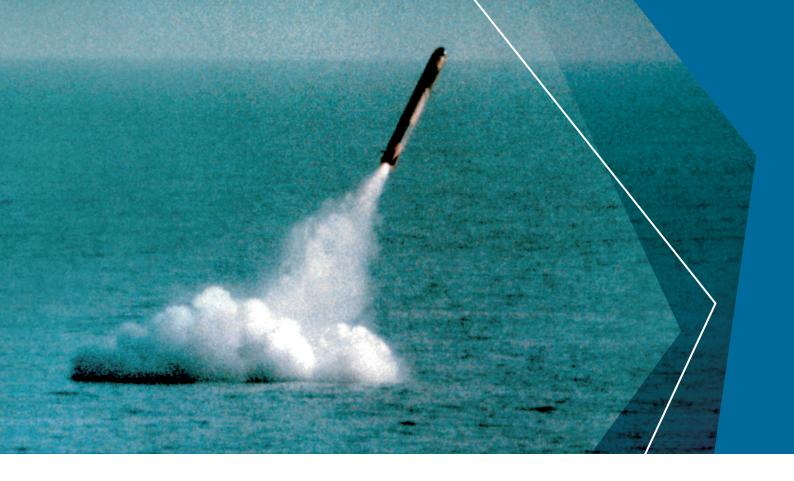

The missile features an active RF seeker, an absolute must for all-weather operations and a high hit probability against moving targets.

EXOCET SM39 is housed in a water-tight, highly resistant, propelled and guided underwater vehicle (VSM) which is launched from the submarine's standard 21 inch torpedo tube. Thanks to the VSM, the launch submarine's position remains hidden from the enemy. After the low culmination altitude phase, the missile rapidly homes onto the target at sea-skimming level.

#### Submarine vehicle (VSM)

 Water-tight, highly resistant, propelled and guided underwater vehicle (VSM)