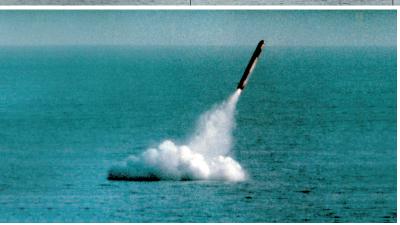

The missile features an active RF seeker, an absolute must for all-weather operations and a high hit probability against moving targets.

EXOCET SM39 is housed in a water-tight, highly resistant, propelled and guided underwater vehicle (VSM) which is launched from the submarine's standard 21 inch torpedo tube. Thanks to the VSM, the launch submarine's position remains hidden from the enemy. After the low culmination altitude phase, the missile rapidly homes onto the target at sea-skimming level.

#### Submarine vehicle (VSM)

 Water-tight, highly resistant, propelled and guided underwater vehicle (VSM)