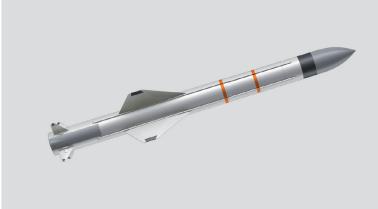

#### **Propulsion**

• Encapsulated missile with two-stage solid propellant motor

#### **Navigation**

• Inertial navigation

### Terminal guidance during cruise phase

Active RF homing

#### Warhead

- Insensitive warhead
- Optimised HE blast and pre-fragmented effects
- Impact fuze and proximity function

## **Technical characteristics/specifications**

Weight: 655kg Length: 4.69m Diameter: 350mm

Speed: High subsonic